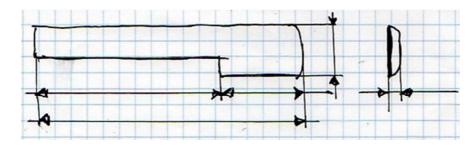

## Information for the request of spare top keys

- 1. Total width of the keyboard. It should be noted the following measure:
  - \* for example an accordion with 41 keys, the measurement is about 480 mm.



2. Specify the number of the white keys

General options:

- 45 keys 1st note MI
- 41 keys 1st note FA
- 37 keys 1st note SOL o FA
- 34 keys 1st note
- 26 keys 1st note
- 3. Color of the top keys

General options:

- Natural white
- Pearled white
- Ivory
- Other colors (red, blue, black, green, ecc..)
- 4. For more security, you can specify also the size of the top keys, as follows:



5. Any other details, for example, if they are required squared top keys (straight) instead shaped.