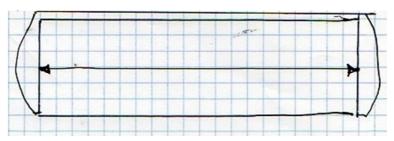

## Information for the request of spare top keys

- 1. Total width of the keyboard. It should be noted the following measure:
  - \* for example an accordion with 41 keys, the measurement is about 480 mm.